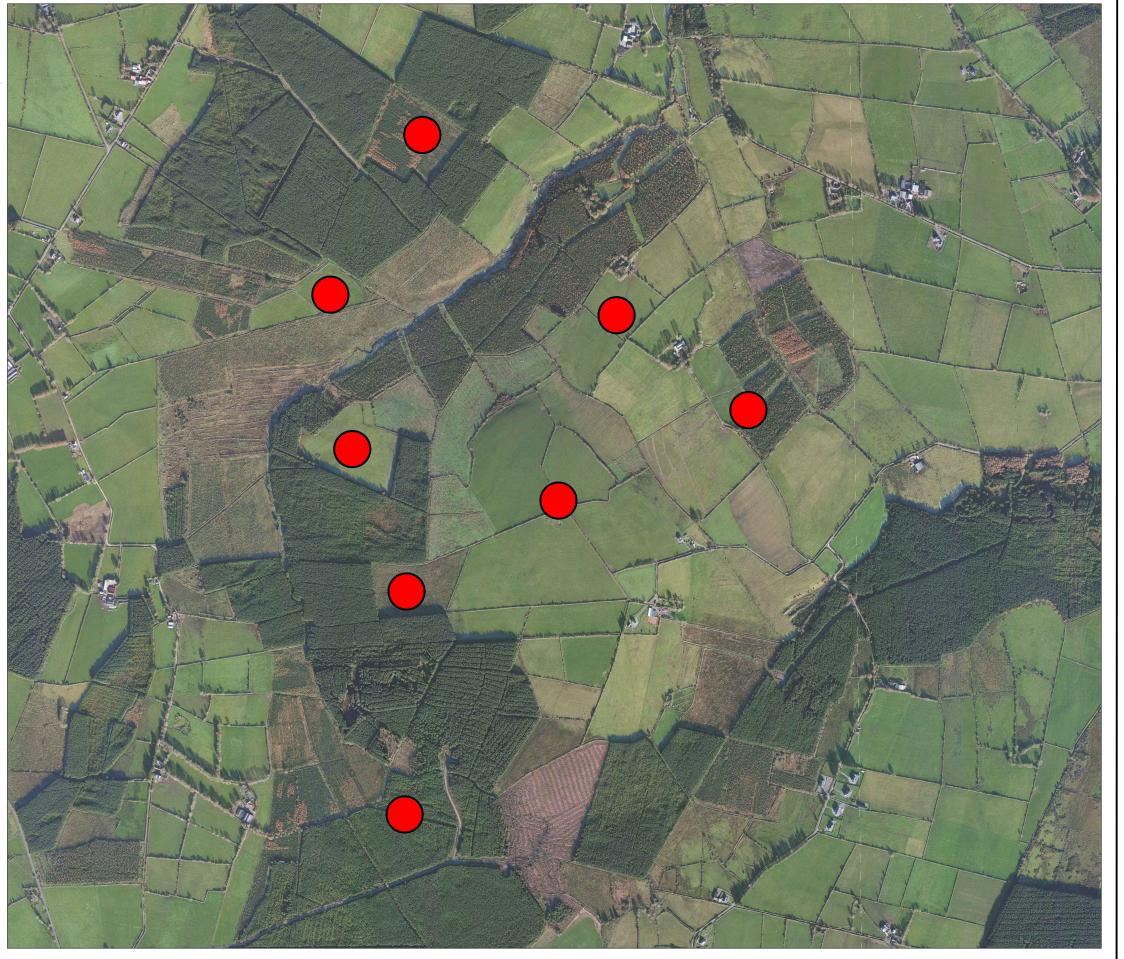

OSI © Licence: EN 0062822 - Prepared Using ITM

Wind Turbine Locations

| <u>:</u>   | Rev: | Description: | Drawn By: |  |  |
|------------|------|--------------|-----------|--|--|
| mt Addrage |      |              |           |  |  |

Agent Addre

Galetech Energy Services, Clondargan, Stradone, Co. Cavan

Job Title:

White Hill Wind Farm

Client:

White Hill Wind Ltd

Drawing Title:

Alternative Site Layout -Option D1

| Drawing No.: |             | Revision No.: |               |
|--------------|-------------|---------------|---------------|
| WTH_PAS      | _EIAR_004   | 0             |               |
| Scale:       |             | Date:         |               |
| (A3) 1:30,0  | 00          | 30/10/2022    |               |
| Drawn By:    | Checked By: | ,             | Confirmed By: |
| C.M.P        | J.B         |               | S.C           |

OSI © Licence: EN 0062822 - Prepared Using ITM

| Date:   | Rev:    | Description: | Drawn By: |
|---------|---------|--------------|-----------|
| Agent A | ddress: |              |           |

Galetech Energy Services, Clondargan, Stradone, Co. Cavan

Job Title:

White Hill Wind Farm

lient:

White Hill Wind Ltd

Orawing Title:

Alternative Site Layout -Option D2

| Drawing No.:            |             | Revision No.:    |               |
|-------------------------|-------------|------------------|---------------|
| WTH_PAS_E               | EIAR_005    | 0                |               |
| Scale:<br>(A3) 1:30,000 | ,           | Date: 30/10/2022 |               |
| (A3) 1.30,000           | ,           | 30/10/2022       |               |
| Drawn By:               | Checked By: |                  | Confirmed By: |
| C.M.P                   | J.B         |                  | S.C           |
|                         |             |                  |               |