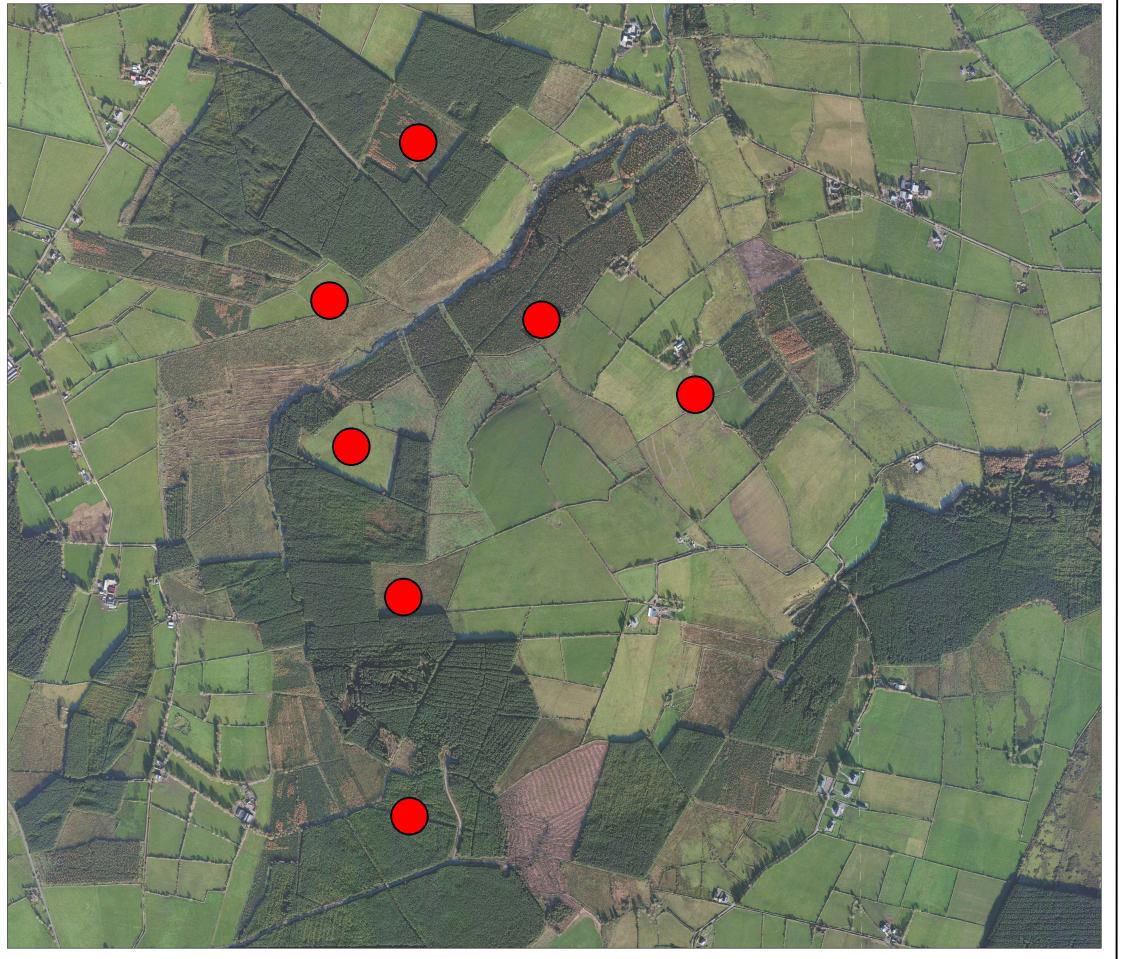

OSI © Licence: EN 0062822 - Prepared Using ITM

Wind Turbine Locations

| <u>:</u>   | Rev: | Description: | Drawn By: |  |  |
|------------|------|--------------|-----------|--|--|
| mt Addrage |      |              |           |  |  |

Agent Addre

Galetech Energy Services, Clondargan, Stradone, Co. Cavan

Job Title:

White Hill Wind Farm

Client:

White Hill Wind Ltd

Drawing Title:

Alternative Site Layout -Option D1

| Drawing No.: |             | Revision No.: |               |
|--------------|-------------|---------------|---------------|
| WTH_PAS      | _EIAR_004   | 0             |               |
| Scale:       |             | Date:         |               |
| (A3) 1:30,0  | 00          | 30/10/2022    |               |
| Drawn By:    | Checked By: | ,             | Confirmed By: |
| C.M.P        | J.B         |               | S.C           |